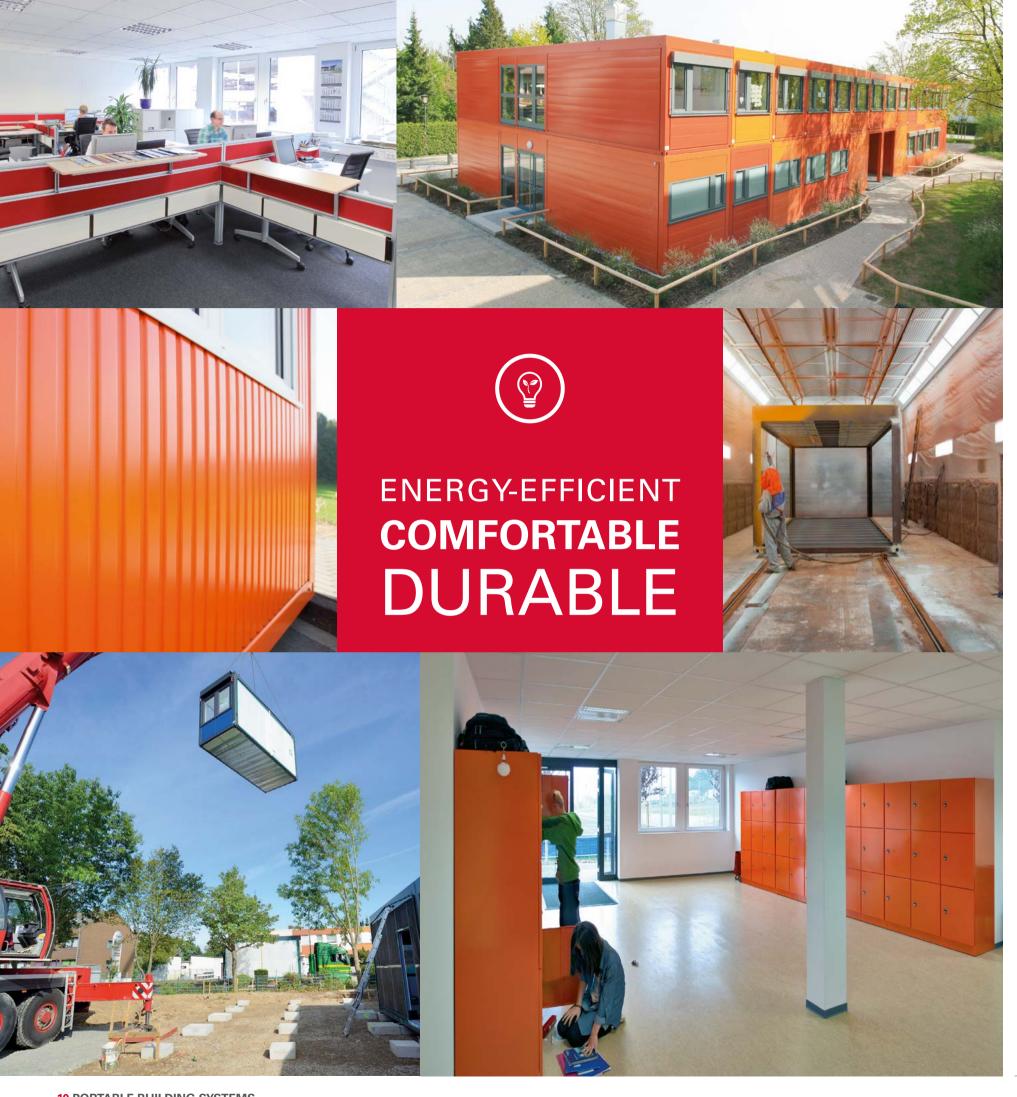

# THE ENERGY-EFFICIENT SOLUTION

The ProEnergy series provides a solution for a period of use longer than 24 months, and with real value added: energy efficiency and low operating costs. These play an ever more important role – whether for offices, admin buildings, schools, pre-school nurseries or welfare facilities.

ProEnergy meets the German Energy Saving Ordinance (EnEV) 2014 where applicable to standing times of more than 24 months. These portable buildings can be fitted with equipment using regenerative energy sources and thus comply with the German Erneuerbare-Energien-Wärmegesetz (Renewable Energies Heat Act; EEWärmeG). If you want, we will issue an energy performance certificate (Energieausweis) for your ProEnergy building.

#### **DETAILS**

- A permanent solution for more than 24 months
- For office and admin buildings, schools, pre-school nurseries
- As a new building, annexe, an extra floor

# **ADVANTAGES**

- Extra energy-efficient
- Various lengths, widths and heights
- Type-tested structural engineering calculations for up to three floors
- Various heating and A/C options