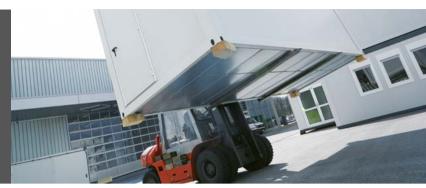

# **FORK-LIFT POCKETS**

- Fork-lift pockets made of rectangular profiles
- Internal and external connections for various situations

COUPLING MATERIAL

- Material strength 5/6 mm steel
- Fork-lift pockets
- Welded crane eyes

WINDOWS AND SUN **PROTECTION** 

- High-quality plastic tilt-and-turn windows with aluminium roller shutters
- Insulation glazing
- Fully glazed tilt-and-turn elements
- External sun-blind