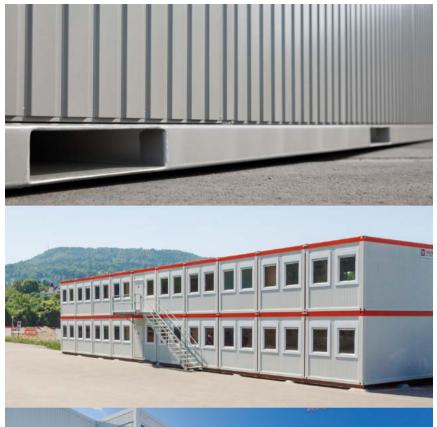

# **ProBasic**

# THE INDIVIDUAL SOLUTION

Next to each other, back-to-back, on top of each other: our ProBasic series is for short-term solutions lasting up to 24 months and can be geared to what you need. The ProBasic portable buildings' different sizes and large-scale windows make for lavish and well-lit rooms.

There are many furnishings, an exchangeable wall system and extensive fire and noise protection options available. Make use of this to turn your plans into reality!

#### **DETAILS**

- Medium-term solution for up to 24 months
- For offices, schools, pre-school nurseries or in case of renovations or refurbishments

#### **ADVANTAGES**

- Various lengths, widths and heights
- Type-tested structural engineering calculations for up to three floors
- Various heating and A/C options