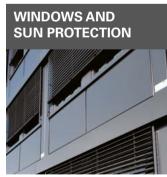

- Material strength 5/6 mm steel
- Fork-lift pockets
- Welded crane eyes

WINDOWS AND SUN **PROTECTION** 

- High-quality plastic tilt-and-turn windows with aluminium roller shutters
- Insulation glazing
- Fully glazed tilt-and-turn elements
- External sun-blind