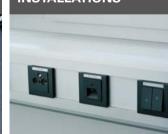

# ELECTRICAL INSTALLATIONS

- SPR, VDU work station lights
- Luminaires
- Switches and sockets
- Complete data channels

# ELECTRICAL **INSTALLATIONS**

- SPR, VDU work station lights
- LED
- Presence detectors
- Switches and sockets
- Complete data channels
- Central power distribution

#### ELECTRICAL INSTALLATIONS

- SPR, VDU work station lights
- **LED**
- Presence detectors
- In-wall switches and sockets
- Complete data channels
- Central power distribution