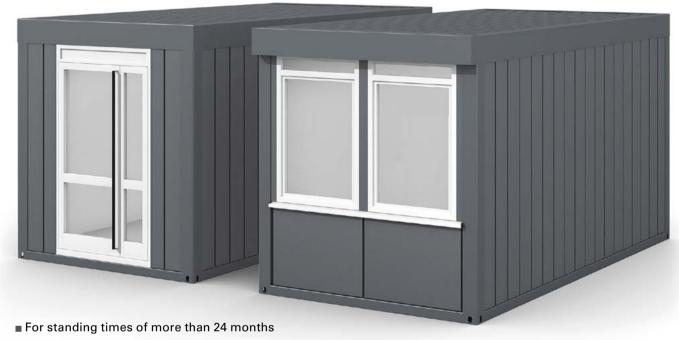

# THE ENERGY-EFFICIENT SOLUTION

The ProEnergy series provides a solution for a period of use longer than 24 months, and with real value added: energy efficiency and low operating costs. These play an ever more important role – whether for offices, admin buildings, schools, pre-school nurseries or welfare facilities.

ProEnergy meets the German Energy Saving Ordinance (EnEV) 2014 where applicable to standing times of more than 24 months. These portable buildings can be fitted with equipment using regenerative energy sources and thus comply with the German Erneuerbare-Energien-Wärmegesetz (Renewable Energies Heat Act; EEWärmeG). If you want, we will issue an energy performance certificate (Energieausweis) for your ProEnergy building.

#### **DETAILS**

- A permanent solution for more than 24 months
- For office and admin buildings, schools, pre-school nurseries
- As a new building, annexe, an extra floor