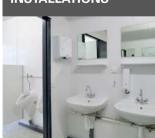

# SANITARY AND WATER INSTALLATIONS

- Sanitary installations and toilets meet work place
- regulations ■ Functionally equipped
- On-wall installations

- Split A/Cs
- Compact A/Cs
- Mobile A/Cs

- Window grille
- Door grille
- Bolts

#### SANITARY AND WATER **INSTALLATIONS**

- On-wall or in-wall installations
- ■Tiles
- High-quality branded fittings etc.
- Barrier-free and suitable

for children

# **SANITARY AND WATER INSTALLATIONS**

- On-wall or in-wall installations
- Tiles
- High-quality branded fittings etc.
- Barrier-free and suitable for children

- Wall-integrated A/Cs
- Split A/Cs