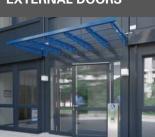

# EXTERNAL DOORS AND CANOPIES

- Aluminium sandwich door
- Metal-sheet canopies

# **CANOPIES AND**

- Steel doors
- Aluminium canopy with glass covering
- Doors made of aluminium

#### **CANOPIES AND EXTERNAL DOORS**

- Steel doors
- Aluminium canopy with glass covering
- Doors made of aluminium