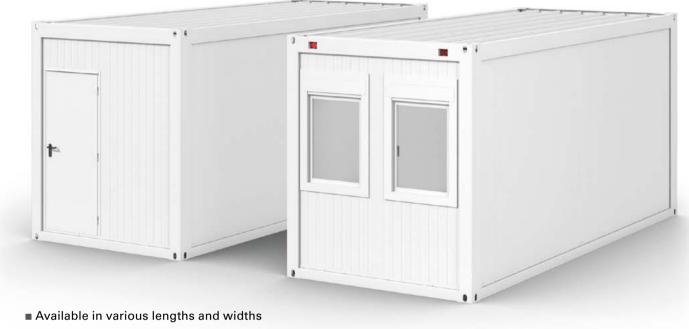

#### **ADVANTAGES**

- Available in various lengths and widths
- A perfect cost-benefit ratio
- Type-tested structural engineering calculations for up to three floors
- Exchangeable wall elements
- Galvanised steel-frame construction