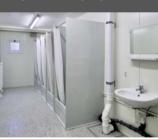

# SANITARY AND WATER INSTALLATIONS

- Sanitary installations and toilets meet work place
- regulations ■ Functionally equipped
- On-wall installations

- Split A/Cs
- Compact A/Cs
- Mobile A/Cs

- Window grille
- Door grille
- Bolts

#### SANITARY AND WATER **INSTALLATIONS**

- On-wall or in-wall installations
- ■Tiles
- High-quality branded fittings etc.
- Barrier-free and suitable

for children

# **SANITARY AND WATER INSTALLATIONS**

- On-wall or in-wall installations
- Tiles
- High-quality branded fittings etc.
- Barrier-free and suitable for children

- Wall-integrated A/Cs
- Split A/Cs