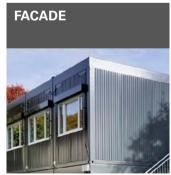

# EXTERNAL WALLS (OUTSIDE - INSIDE)

- Sandwich walls with a PU core and a magnetic surface
- Exchangeable wall elements

CEILINGS