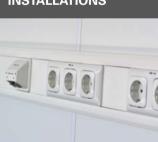

# ELECTRICAL INSTALLATIONS

- SPR, VDU work station lights
- Luminaires
- Switches and sockets
- Complete data channels

# ELECTRICAL **INSTALLATIONS**

- SPR, VDU work station lights
- LED
- Presence detectors
- Switches and sockets
- Complete data channels
- Central power distribution

#### ELECTRICAL INSTALLATIONS

- SPR, VDU work station lights
- **LED**
- Presence detectors
- In-wall switches and sockets
- Complete data channels
- Central power distribution