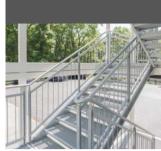

# **EXTERNAL STAIRS**

- Steel stairs with landings
- Arcade

# **EXTERNAL STAIRS**

- Steel stairs with landings
- External staircase
- Arcade