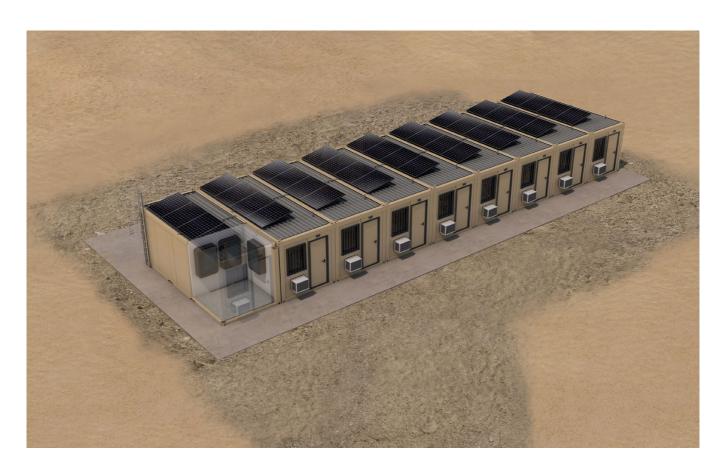

#### LOGISTICALLY INGENIOUS

Within just 9 days, a temporary container building can be constructed from 60 collapsible Flatpack units, and is fully functional and ready to use. Removal is also simple: The containers can be dismantled again in a few steps and then taken away.

#### **MODULAR EXTENSION OPTIONS**

The FlatPack system can also be used for special deployments in the field of disaster response, at major events and for public safety applications.