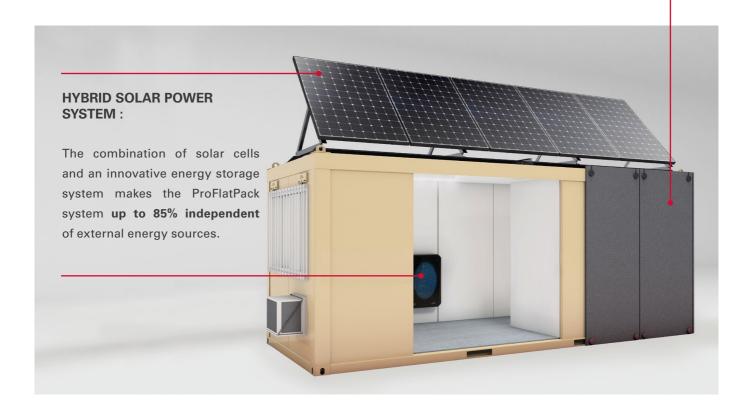

#### **MODULAR SYSTEM**

If required, the system can be combined on site with adaptive protective equipment, a hybrid solar system and toilet/washroom facilities.

The advantage for you is that you can obtain all these options from one source: ProContain.