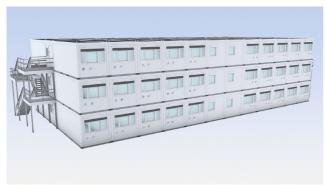

#### LOGISTICALLY INGENIOUS

Within just 9 days, a temporary container building can be constructed from 60 collapsible Flatpack units, and is fully functional and ready to use. Removal is also simple: The containers can be dismantled again in a few steps and then taken away.

**DAY 1**Delivery and start of assembly

DAY 9 Completion and moving in