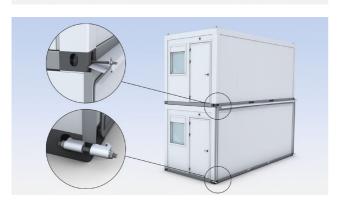

#### **EASY TO ASSEMBLE**

The structure's screw system is designed for two-storey assembly and guarantees quick and easy installation.