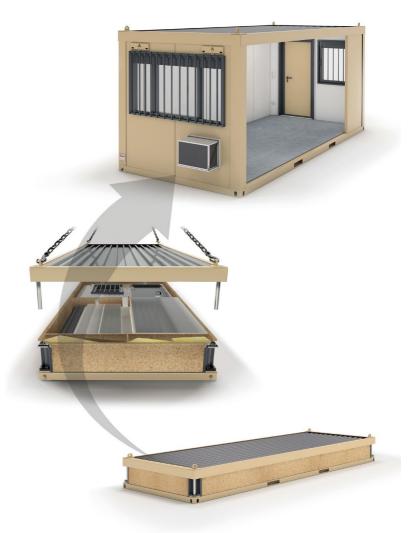

#### THE COLLAPSIBLE CONTAINER

Developed for temporary use in remote and inaccessible deployment areas and destinations, the FlatPack system is an easy-to-transport solution to all your accommodation problems.

#### **EASY TO ASSEMBLE**

The structure's screw system is designed for two-storey assembly and guarantees quick and easy installation.