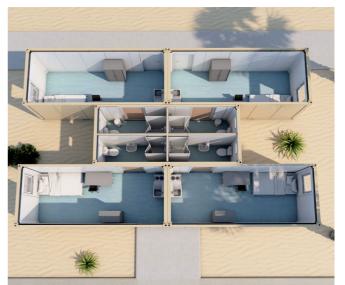

#### **UNLIMITED POSSIBLITIES**

An  $130 \text{ m}^2$  office energetically autonomous, a 24 pax in only 100 square meter or an accomodation with sanitary facilities? Just ask us!

#### **FLATPACK VERSATILITY**