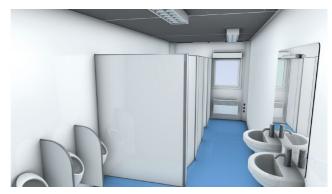

#### **MODULAR SYSTEM**

If required, the system can be combined on site with adaptive protective equipment, a hybrid solar system and toilet/washroom facilities.

The advantage for you is that you can obtain all these options from one source: ProContain.

FRESH WATER AND WASTE WATER TANK SYSTEMS:
The available extensions with fresh water and waste water tanks plus the relevant stair and platform units allow the systems to be used as independently as