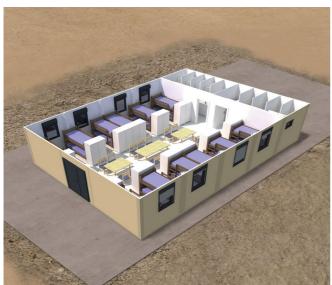

#### **UNLIMITED POSSIBLITIES**

An  $130 \text{ m}^2$  office energetically autonomous, a 24 pax in only 100 square meter or an accomodation with sanitary facilities? Just ask us!

#### **FLATPACK VERSATILITY**